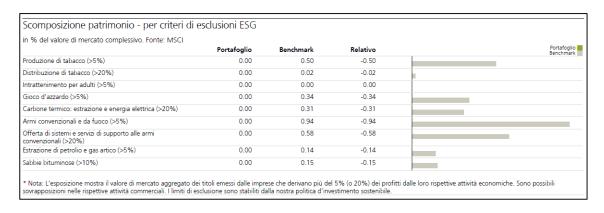

## Scomposizione del patrimonio per criteri di esclusioni ESG

Al 31 dicembre 2024 il mandato era investito per il 24,02% in fondi, che riepiloghiamo di seguito:

- CSIF (Lux) Equity Emerging Markets ESG Blue (10,3%): Il fondo è Art. 8 ai sensi della normativa SFDR ed ha un MSCI ESG rating di AA;
- CSIF (Lux) Equity Canada (2,3%): Il fondo è Art. 6 ai sensi della normativa SFDR ed ha un MSCI ESG rating di AA;
- iShares MSCI World Small Cap UCITS ETF (11,6%): Il fondo è Art. 6 ai sensi della normativa SFDR ed ha un MSCI ESG rating di A.