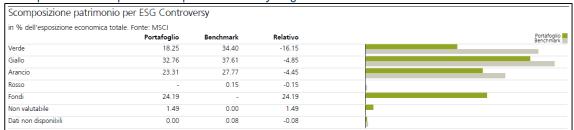

Riportiamo di seguito la scomposizione del portafoglio sulla base delle principali metriche ESG, al 31 dicembre 2024<sup>1</sup>.

I valori sopra riportati sono calcolati, per la scomposizione del patrimonio per rating ESG e per ESG controversy, tenendo conto delle caratteristiche degli investimenti diretti e dei fondi nel loro complesso, senza riferimento puntuale ai titoli sottostanti.

#### Scomposizione del patrimonio per controversy flag