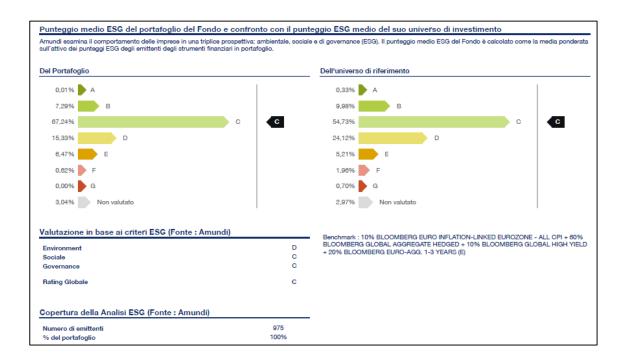

Nella comunicazione a EIC il gestore ha fornito l'analisi del rating degli emittenti in portafoglio, che è riassunta nella tabella seguente.

Il rating proprietario ESG utilizzato da Amundi è espresso, come quello utilizzato da UBS, in lettere, e va da un massimo di A a un minimo di G.

Come si può vedere dalla tabella, nel portafoglio di Amundi gli emittenti con rating uguale o superiore a C rappresentano il 74,54% del totale, contro il 65,04% del benchmark.

Dall'esame dei documenti informativi dei tre OICR di Amundi presenti in portafoglio emerge che tutti hanno un rating medio superiore a quello del benchmark di riferimento, e in particolare<sup>2</sup>: