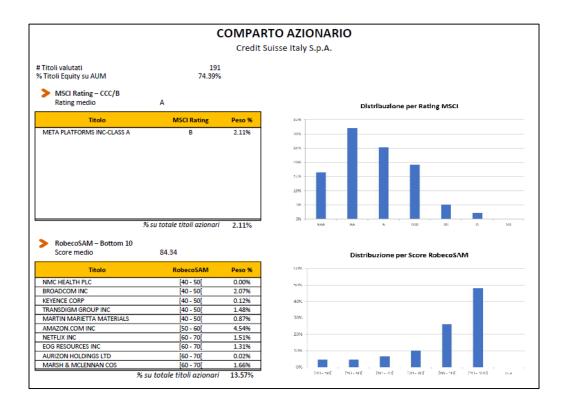

Dal dicembre 2021 EIC (ora LCG Advisory) svolge, con frequenza trimestrale, un'analisi indipendente del portafoglio azionario gestito da UBS utilizzando i rating forniti da MSCI e RobecoSAM.

Come si può vedere dalla tabella seguente, fra i titoli detenuti direttamente a fine 2024 sono assenti emittenti con rating MSCI CCC e B.