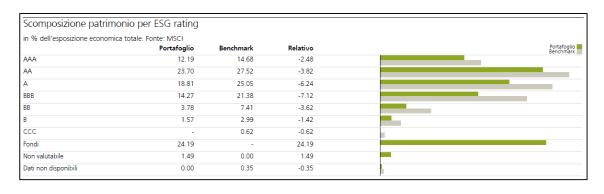

Riportiamo di seguito la scomposizione del portafoglio sulla base delle principali metriche ESG, al 31 dicembre 2024<sup>1</sup>.

I valori sopra riportati sono calcolati, per la scomposizione del patrimonio per rating ESG e per ESG controversy, tenendo conto delle caratteristiche degli investimenti diretti e dei fondi nel loro complesso, senza riferimento puntuale ai titoli sottostanti.

# Scomposizione del patrimonio per ESG rating

Dal dicembre 2021 EIC (ora LCG Advisory) svolge, con frequenza trimestrale, un'analisi indipendente del portafoglio azionario gestito da UBS utilizzando i rating forniti da MSCI e RobecoSAM.

Come si può vedere dalla tabella seguente, fra i titoli detenuti direttamente a fine 2024 sono assenti emittenti con rating MSCI CCC e B.

Come si può vedere dalla tabella, nel portafoglio di Amundi gli emittenti con rating uguale o superiore a C rappresentano il 74,54% del totale, contro il 65,04% del benchmark.

Dall'esame dei documenti informativi dei tre OICR di Amundi presenti in portafoglio emerge che tutti hanno un rating medio superiore a quello del benchmark di riferimento, e in particolare<sup>2</sup>: