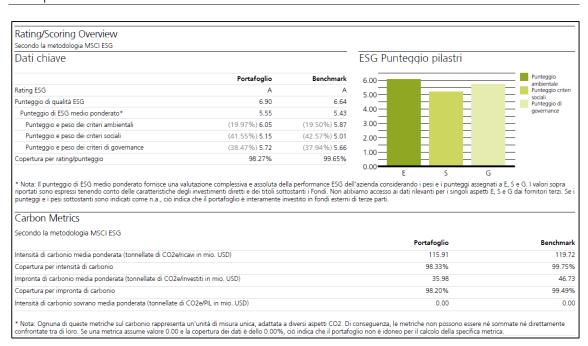

Riportiamo di seguito la scomposizione del portafoglio sulla base delle principali metriche ESG, al 31 dicembre 2024<sup>1</sup>.

I valori sopra riportati sono calcolati, per la scomposizione del patrimonio per rating ESG e per ESG controversy, tenendo conto delle caratteristiche degli investimenti diretti e dei fondi nel loro complesso, senza riferimento puntuale ai titoli sottostanti.

# Principali indicatori di sostenibilità